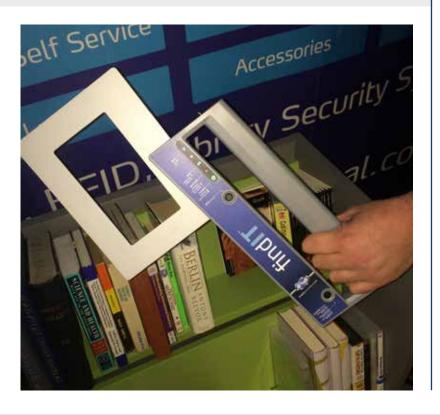

# find T<sup>TM</sup> P SERIES

D-Tech's findlT $^{\text{TM}}$  p-series is the most powerful RFID wand on the market today! Offering unprecedented accuracy and reading speeds, this allows users to easily collect information from items on the shelves with one pass. Information is stored within the findlT $^{\text{TM}}$  software application that is provided on a 2 in 1 Notebook which can be used as a laptop or tablet. The 2 in 1 device is connected to the wand via local WiFi. When searching for items, the user is notified of materials found in the form of a visual alert on the findlT $^{\text{TM}}$  software application or an acoustic alert from the wand. This function allows the user to complete an inventory whilst searching for an item simultaneously.