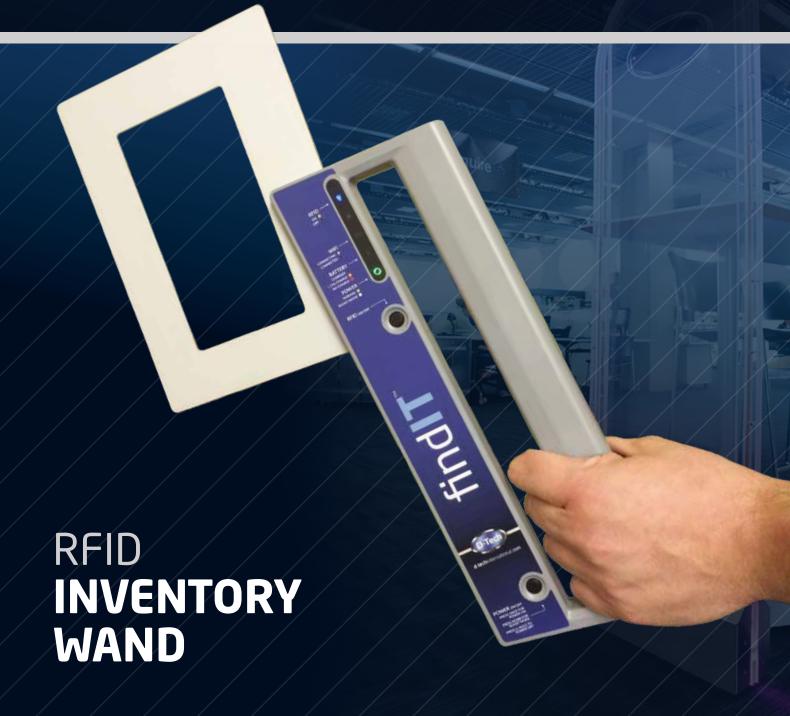

# find T<sup>TM</sup> P SERIES

D-Tech's findlT $^{\text{TM}}$  p-series is the most powerful RFID wand on the market today! Offering unprecedented accuracy and reading speeds, this allows users to easily collect information from items on the shelves with one pass. Information is stored within the findlT $^{\text{TM}}$  software application that is provided on a 2 in 1 Notebook which can be used as a laptop or tablet. The 2 in 1 device is connected to the wand via local WiFi. When searching for items, the user is notified of materials found in the form of a visual alert on the findlT $^{\text{TM}}$  software application or an acoustic alert from the wand. This function allows the user to complete an inventory whilst searching for an item simultaneously.